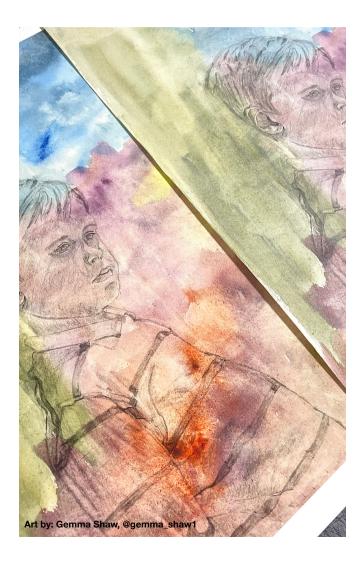

### Art Reproductions

Art reproduction involves creating digital copies of original artworks, making art more accessible and preserving the original. This process starts with high-resolution scanning. Using editing software for colour correction and image refinement.

This benefits artists by expanding their audience, providing a potential income stream. It also allows artists to sell affordable versions of their art without parting with the original piece, enhancing visibility and making art more accessible to a wider audience.