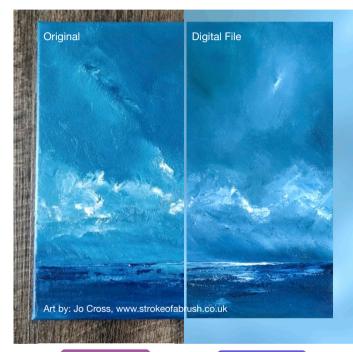

### Art Reproductions

Art reproduction involves creating digital copies of original artworks, making art more accessible and preserving the original. This process starts with high-resolution scanning. Using editing software for colour correction and image refinement.

This benefits artists by expanding their audience, providing a potential income stream. It also allows artists to sell affordable versions of their art without parting with the original piece, enhancing visibility and making art more accessible to a wider audience.