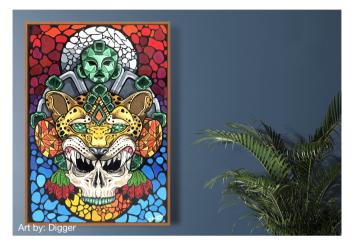

### Giclée Printing

Giclée printing is a high-quality digital printing technique used to reproduce fine art prints.

This involves using specialised printers that use archival inks and fine art papers or canvases to produce prints that closely resemble the original artwork.

This makes giclée prints a popular choice among artists, collectors, and art enthusiasts who value the longevity and quality of fine art reproductions.

- Accurate Colour Reproduction
- Fade Resistance
- Preservation of Details
- Archival Quality